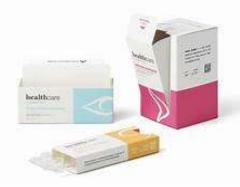

## DUPLEX BOARD - HWC - GREY BACK

SHIRT BOX

DUPLEX BOARD - HWC - GREY BACK

TOOTH PASTE PACKAGING

MASK BOX

TISSUE BOX PACKAGING