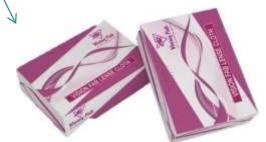

## DUPLEX BOARD - HWC - GREY BACK

SHIRT BOX

DUPLEX BOARD - HWC - GREY BACK

TOOTH PASTE PACKAGING

MASK BOX

TISSUE BOX PACKAGING