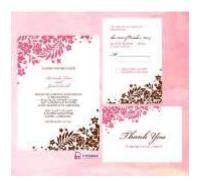

## DUPLEX BOARD - HWC - WHITE BACK

DUPLEX BOARD - HWC - WHITE BACK

WEDDING CARDS PRINTING

FOOD PACKAGING